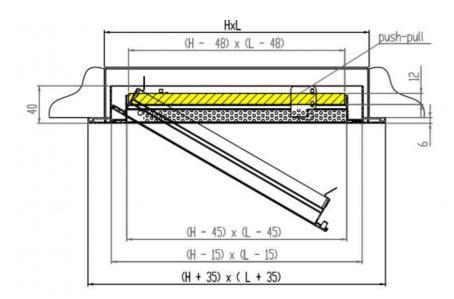

#### **Description**

Exhaust grille with perforated panel, with double frame (15 mm internal) and hinge opening and pushpull system for easy filter installation and replacement.

Aluminium perimeter frame. Galvanised steel panel. Finish: painted white RAL9016. Installation: resting on false ceiling structure. Filter: COARSE class (G2) thickness 12 mm. Opening/closing: with push-pull system.

The perforated mesh is made according to the following specifications: -60° alternating round holes; -empty/full ratio 46%;

- -diameter of holes 5mm;
- -distance between centres 7mm.

Grille for air exhaust in rooms where pre-filtration is