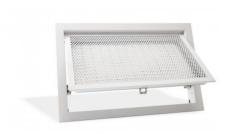

#### **Description**

Exhaust grille with perforated panel, with double frame (15 mm internal) and hinge opening and pushpull system for easy filter installation and replacement.

Aluminium perimeter frame. Galvanised steel panel. Finish: painted white RAL9016. Installation: resting on false ceiling structure. Filter: COARSE class (G2) thickness 12 mm. Opening/closing: with push-pull system.

The perforated mesh is made according to the following specifications: -60° alternating round holes; -empty/full ratio 46%;

- -diameter of holes 5mm;
- -distance between centres 7mm.

Grille for air exhaust in rooms where pre-filtration is