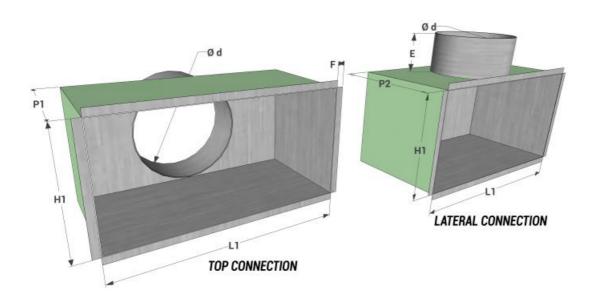

# **Plenum**

| model L1 v H1 |               | lateral connection |                 |     | _   | _  |
|---------------|---------------|--------------------|-----------------|-----|-----|----|
|               | model L1 x H1 | P2                 | no. connections | Ød  | , E | F  |
|               | 560x560       | 300                | 1               | 250 | 80  | 12 |

### Plenum

| dia        | lateral connection    |                     |  |
|------------|-----------------------|---------------------|--|
| dimensions | EPZ galvanized plenum | EPI isolated plenum |  |
| L1xH1      | euro                  | euro                |  |
| 560x560    | <b>v</b>              | <b>v</b>            |  |