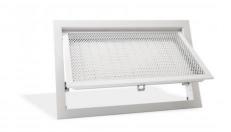

## EGFR-PUSH Perforated grille with filter and internal frame 15 mm

#### **Description**

Exhaust grille with perforated panel, with double frame (15 mm internal) and hinge opening and pushpull system for easy filter installation and replacement.

Aluminium perimeter frame. Galvanised steel panel. Finish: painted white RAL9016. Installation: resting on false ceiling structure. Filter: COARSE class (G2) thickness 10 mm. Opening/closing: with push-pull system.

The perforated mesh is made according to the following specifications: -60° alternating round holes; -empty/full ratio 46%;

- -diameter of holes 5mm;
- -distance between centres 7mm.