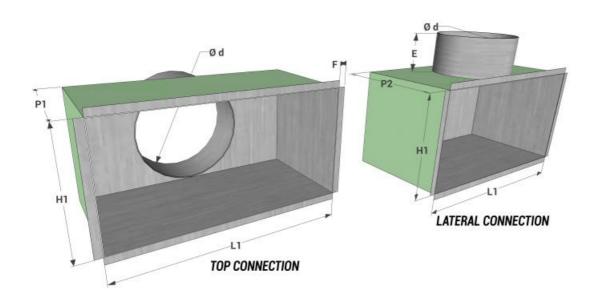

### **Plenum**

| modal I 1 v ⊔1 | lateral connection |                 |     | -  |    |
|----------------|--------------------|-----------------|-----|----|----|
| model L1 x H1  | P2                 | no. connections | Ø d |    | F  |
| 560x560        | 300                | 1               | 250 | 80 | 12 |

#### Plenum

| dia        | lateral connection    |                     |  |
|------------|-----------------------|---------------------|--|
| dimensions | EPZ galvanized plenum | EPI isolated plenum |  |
| L1xH1      | euro                  | euro                |  |
| 560x560    | a.r. ×                | a.r. ×              |  |