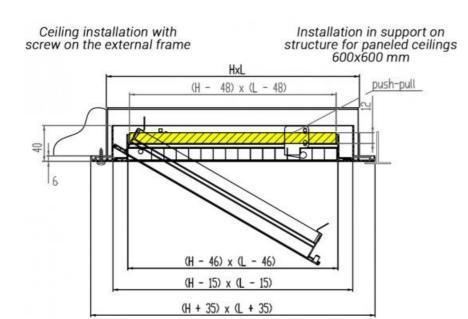

#### Characteristics

Material: aluminium. Finish: natural anodised.

Filter: COARSE class (G2) thickness 12 mm. Opening/closing: with push-pull system.

Installation is carried out by securing the external frame of the grille to the wall using screws or resting on the structure for 600x600 mm panel false ceilings.

All dimensions are expressed in mm.

| and del   | external frame size | effective filter section | Front speed on the filter | air flow rate     |
|-----------|---------------------|--------------------------|---------------------------|-------------------|
| model     | mm                  | m <sup>2</sup>           | m/s                       | m <sup>3</sup> /h |
| EGQS-PUSH | 595x595             | 0.220                    | 1,5                       | 1285              |
| EGQ5-PUSH | GEGYEEG             | 0,238                    | 2                         | 1713              |