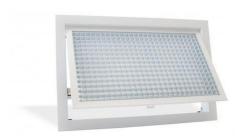

# EGQS-PUSH Exhaust egg crate grille 13x13 mm with filter and internal frame 15 mm

#### **Description**

Exhaust egg crate grille 13x13 mm for false ceiling, with double frame (internal 15 mm) and hinge opening and push-pull system for easy filter installation and replacement.

#### Characteristics

Material: aluminium. Finish: natural anodised.

Filter: COARSE class (G2) thickness 12 mm. Opening/closing: with push-pull system.

Installation is carried out by securing the external frame of the grille to the wall using screws or resting on the structure for 600x600 mm panel false ceilings.