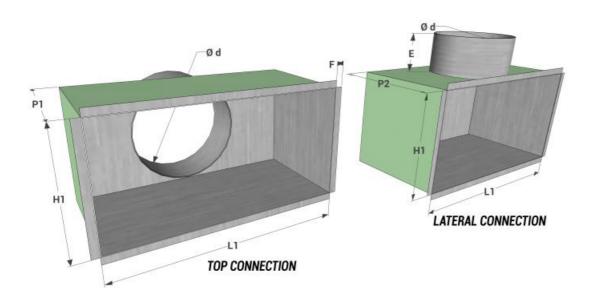

# **Plenum**

All measurements are expressed in mm

| model L1 x H1    |     | lateral connection |     | _  | _  |
|------------------|-----|--------------------|-----|----|----|
| IIIodel LI X H I | P2  | no. connections    | Ød  |    | F  |
| 560x560          | 300 | 1                  | 250 | 80 | 12 |