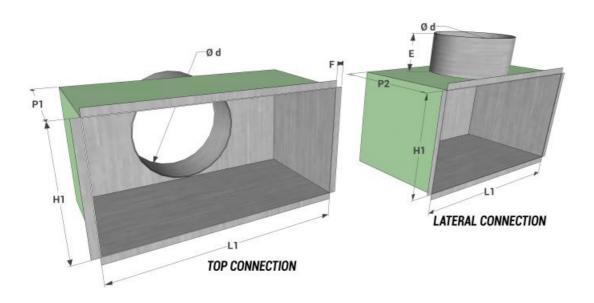

# Plenum

### All measurements are expressed in mm

| model L1 x H1  | lateral connection |                 | _   | _  |    |
|----------------|--------------------|-----------------|-----|----|----|
| model LT X H I | P2                 | no. connections | Ød  | -  | r  |
| 560x560        | 300                | 1               | 250 | 80 | 12 |