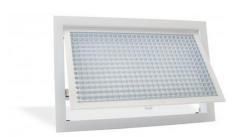

# EGQR-PUSH Exhaust egg crate grille 13x13 mm with filter and internal frame 15 mm

#### Description

Exhaust egg crate grille 13x13 mm for false ceiling, with double frame (internal 15 mm) and hinge opening and push-pull system for easy filter installation and replacement.

#### Characteristics

Material: aluminium. Finish: natural anodised.

Filter: COARSE class (G2) thickness 10 mm. Opening/closing: with push-pull system.