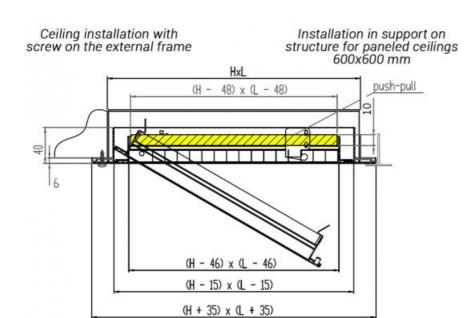

#### Installation

Installation is carried out by securing the external frame of the grille to the wall using screws or resting on the structure for 600x600 mm panel false ceilings.