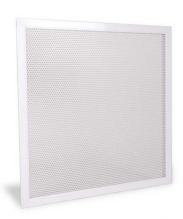

# **EDQF3** Perforated face square diffusers

Square diffusers for ceiling installation with perforated front plate.

## Characteristics

Aluminium perimeter frame. Galvanised steel panel.
Painted white RAL 9016. The perforated mesh is made according to the

rollowing specifications:
-60° alternating round holes;
-empty/full ratio 46%;
-diameter of holes 5mm;

- -distance between centres 7mm.

Suitable for both supply and exhaust air in air conditioning systems.