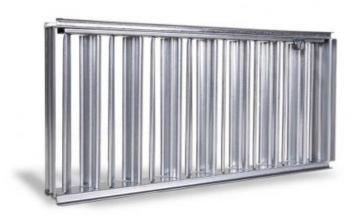

## SC regulation damper

This accessory reduces the air flow from the diffuser, thus ensuring perfect regulation. The damper is attached to the diffuser using the clips supplied with the diffuser.