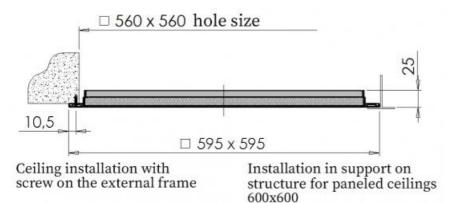

### **Accessories**

- galvanised plenum;
- insulated plenum;- SC regulation damper.

- Painted in different RAL colours (prices on request); screw holes on the diffuser frame.