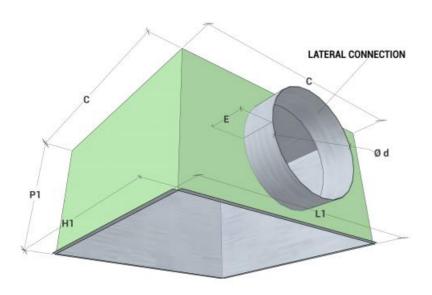

### Plenum

Plenum with top connection on request.

| Model | External dimensions L1 x H1 | Ød  | P1  |     | E  |
|-------|-----------------------------|-----|-----|-----|----|
| EDQF3 | 580x580                     | 248 | 300 | 560 | 80 |

Plenum with top connection on request.